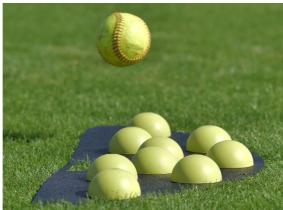

HAND-EYE COORDINATION

REACTION TIME

AGILITY

FOOTWORK

Visit our Instagram to see multiple videos: @fieldsportstraining

It can be used at home between practices at the ballfield. It simply requires to be placed on a flat surface such as manicured short turf, artificial turf, concrete, or wood surfaces.

It's EASY TO USE! The roller simply needs to position themselves in front of the mat about 6 – 7 feet and roll the ball from a kneeling position. 30% of the balls rolled will pass through the mat or over it to provide some unpredictability.