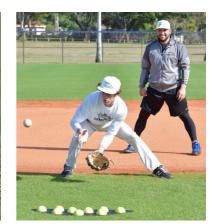

We are based in Houston TX and offer free shipping to all customers.

The Fielder's Dome Mat™ is now utilized by some of the top infield coaches in America.

The mat helps improve and sharpen fundamental skills such as:

HAND-EYE COORDINATION

REACTION TIME

AGILITY

FOOTWORK

Visit our Instagram to see multiple videos: @fieldsportstraining

It can be used at home between practices at the ballfield. It simply requires to be placed on a flat surface such as manicured short turf, artificial turf, concrete, or wood surfaces.

It's EASY TO USE! The roller simply needs to position themselves in front of the mat about 6 – 7 feet and roll the ball from a kneeling position. 30% of the balls rolled will pass through the mat or over it to provide some unpredictability.