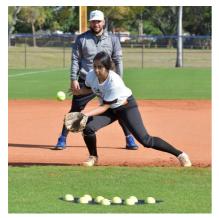

We are based in Houston TX and offer free shipping to all customers.

The Fielder's Dome Mat™ is now utilized by some of the top infield coaches in America.

The mat helps improve and sharpen fundamental skills such as:

HAND-EYE COORDINATION

REACTION TIME

AGILITY

FOOTWORK

Visit our Instagram to see multiple videos: @fieldsportstraining

It can be used at home between practices at the ballfield. It simply requires to be placed on a flat surface such as manicured short turf, artificial turf, concrete, or wood surfaces.

It's EASY TO USE! The roller simply needs to position themselves in front of the mat about 6 – 7 feet and roll the ball from a kneeling position. 30% of the balls rolled will pass through the mat or over it to provide some unpredictability.